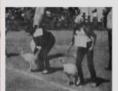

#### 1985 Turkey Trot Poster

This Poster below is from the Turkey Trot in 1985 advertising the All-Girl Chicago Knockers Mud Wrestlers which actually wrestled some of the Barr-Reeve Boys. You would think this would be an unfair match but it turned out these girls knew what they were doing and held their own. As recalled by those there that night the Girls were winners and kept the young men off their feet.