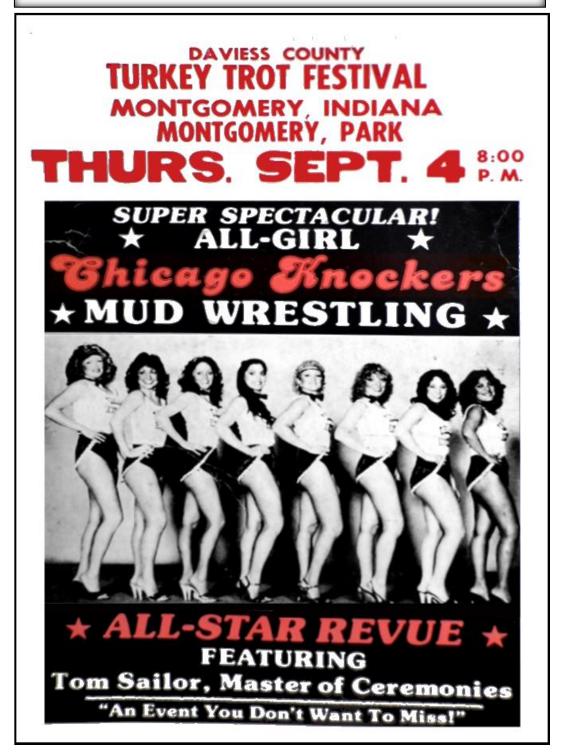

#### 1985 Turkey Trot Poster

This Poster below is from the Turkey Trot in 1985 advertising the All-Girl Chicago Knockers Mud Wrestlers which actually wrestled some of the Barr-Reeve Boys. You would think this would be an unfair match but it turned out these girls knew what they were doing and held their own. As recalled by those there that night the Girls were winners and kept the young men off their feet.