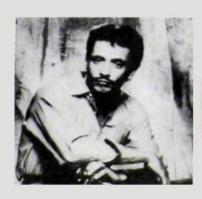

### JOHN ANDERSON

HITS INCLUDE: "SWINGIN" - "BLACK SHEEP" - "HONKY TONK CROWD" "COUNTRIFIED" - "WILD AND BLUE"