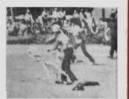

#### 1985 Turkey Trot Poster

This Poster below is from the Turkey Trot in 1985 advertising the All-Girl Chicago Knockers Mud Wrestlers which actually wrestled some of the Barr-Reeve Boys. You would think this would be an unfair match but it turned out these girls knew what they were doing and held their own. As recalled by those there that night the Girls were winners and kept the young men off their feet.